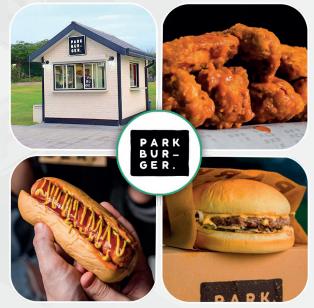

## **Park Burger**

Park Burger is one of the newly opened kiosks at Hotel Park offering delicious and flavorful burger options. In addition to that, they are also known with other special items such as seasoned fries, chicken wings, hotdogs, milkshakes, beverages and a lot more. You can now enjoy every meal with a perfect view of the park.