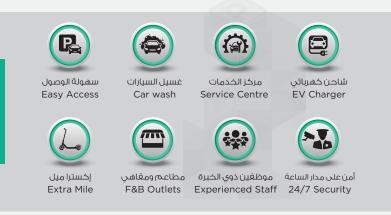

## Value Added Services

Hotel Park Doha is certainly a one-of-a-kind park, not only with its amazing greenery spaces but its strategic location suitable for all types of businesses. You can now enjoy different food and beverage outlets as well as entertainment and activities for everyone. Besides this, Hotel Park can also accommodate over 2,500 vehicles in its 4-level underground parking area that has many accessible entrances going to the park. The property is safe with various security systems, which are monitored 24/7 by competent security guarding services and Hotel Park team members.